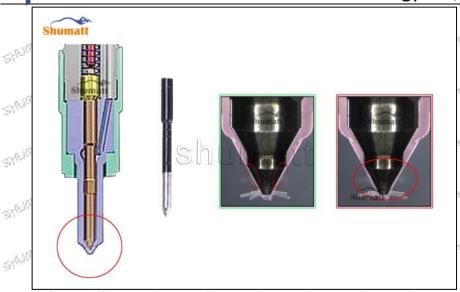

#### 2.2. DLLA143P2609 Injector Nozzle Inspection.

(1) Check whether there is deformation, cracking, thread damage, quenching, leakage and rust in the guide sleeve, spring, gasket and tight cap of the nozzle. The tight cap of the nozzle must be replaced after being disassembled for more than 5 times, as shown in the following.

Email: <u>ruby@shumatt.com</u> Website: <u>www.shumatt.com</u>

- (2) Replace the tight cap of the nozzle and the copper gasket of the injector nozzle
- (3) Check whether the gap between the nozzle needle and the nozzle shell is within the standard range and whether it reaches the standard for use
- All parts should be examined for wear under a microscope at least 20 times larger
- A Nozzle tight cap deformation, cracking, thread damage, quenching, leakage, will lead to black smoke vehicle cap, fuel injector damage.
- ▲ Injector opening pressure greater than or less than the specified range may cause injector damage.
- Failure to replace wearing parts in time during maintenance may lead to fuel injector damage.