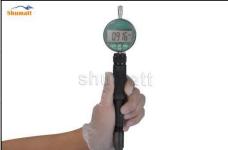

#### 2.3. DLLA143P2609 Injector Nozzle Test Measurement

(1) Nozzle opening pressure test

Test whether the opening pressure range of the nozzle is within the range specified in the injector maintenance manual (to be verified), if not within the normal range, adjust the nozzle spring to adjust the gasket

Use a measuring tool to measure whether the stroke of the nozzle needle valve is within the range (15-45um) specified in the injector maintenance manual. If not, adjust the stroke of the nozzle to adjust the gasket.