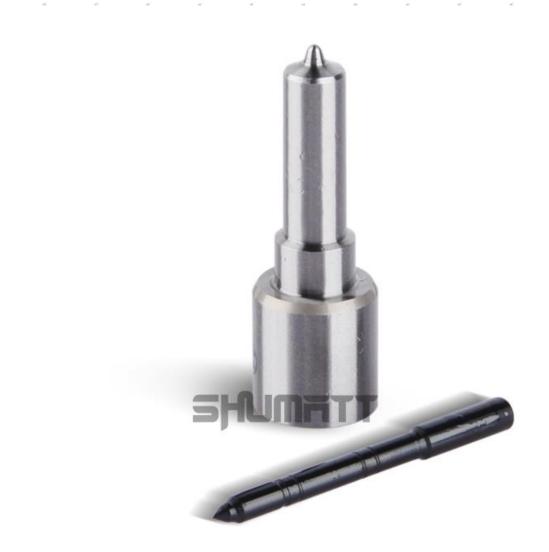

#### 1.1. DLLA143P2609 Injector Nozzle's Basic Information

| Title | Common Rail Injector Nozzle DLLA143P2609 China<br>made new | Brand   |
|-------|------------------------------------------------------------|---------|
| SKU1  | G1Z17LA143P2609                                            | LIWEI   |
| SKU2  | G1HX16A143P2609                                            | Shumatt |

#### 1.2. DLLA143P2609 Injector Nozzle's Common Written Part Number

| Injector Nozzle Order Number  | Injector Nozzle Engraved Number |
|-------------------------------|---------------------------------|
| STATE STATE STATE STATE STATE | DLLA143P2609                    |

#### 1.4. DLLA143P2609 Injector Nozzle's Specifications and Dimensions Parameters

Injector Nozzle Size: 6 cm\*1.5 cm \*1.5 cm

Injector Nozzle Barrel Dimensions: 7 cm \*2 cm \*2 cm

Single Injector Nozzle Weight: 0.03kg