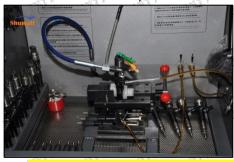

#### 2.5. DLLA143P2609 Injector Nozzle Testing After Maintenance

(1) After installation, it needs to be tested on the test bench.

The correct injector type should be selected for testing

(2) . The test results need to be ensured that the following items are within the standard data range of the test stand.

#### LEAK TEST: Test whether sealing test is up to standard or not

In this step, no injector collector should be installed at the nozzle during the test so as to observe whether the nozzle is dripping oil, meanwhile observe that all joints are no oil leaking.

The static oil return of the test should not exceed 8mm2/H, otherwise, you need to check whether the high-pressure sealing ring, valve assembly, and stroke parameters of the injector are within the standard range.