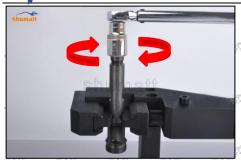

#### 2.4. DLLA143P2609 Injector Nozzle's Installation

(1) Tightening torque of injector nozzle

The torque lever and tightening moment specified in the injector maintenance manual must be installed when the injector nozzle is installed. (50Nm)

Mob/Whatsapp: +86 13410541523 Tel: +8675523215133

Email: ruby@shumatt.com

© 2022 Shenzhen Shumatt Technology Co., Ltd

6 / 13

The tightening torque of the nozzle cap must be installed in accordance with the tightening torque specified in the injector maintenance manual